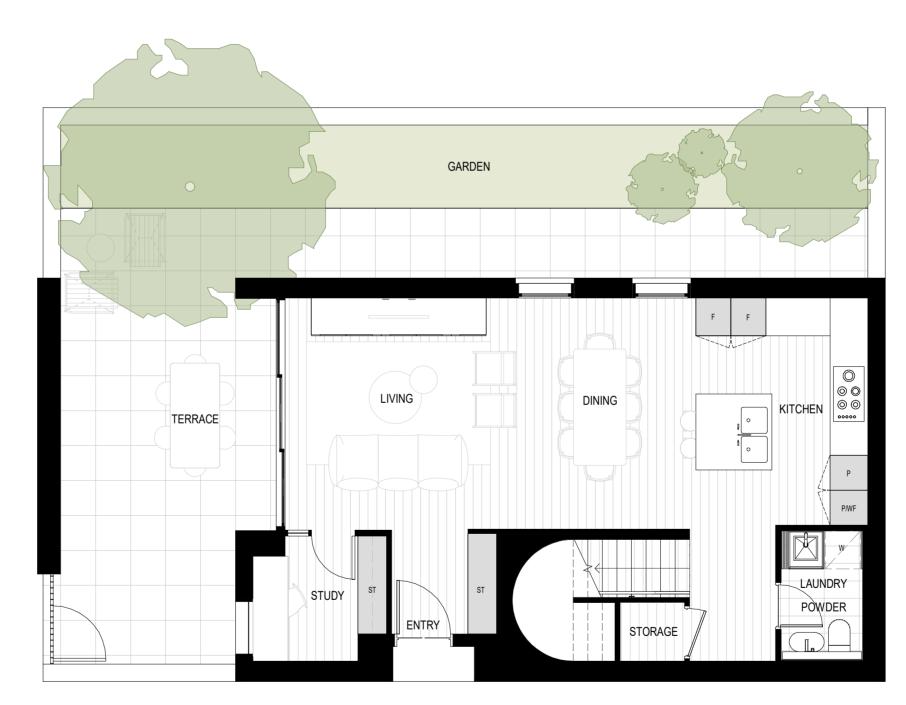

Level 1

Ground

Type E5

APPLICABLE TO TERRACES
E.24

BEDROOMS 3
BATHROOMS 2.5
CAR 2
INTERNAL AREA 124 M²
EXTERNAL AREA 58 M²
TOTAL AREA 182 M²