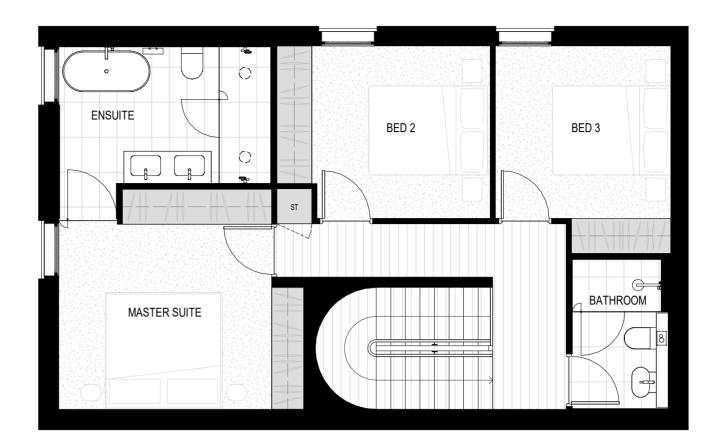

Level 1

Ground

Type E5

APPLICABLE TO TERRACES
E.24

BEDROOMS 3
BATHROOMS 2.5
CAR 2
INTERNAL AREA 124 M²
EXTERNAL AREA 58 M²
TOTAL AREA 182 M²